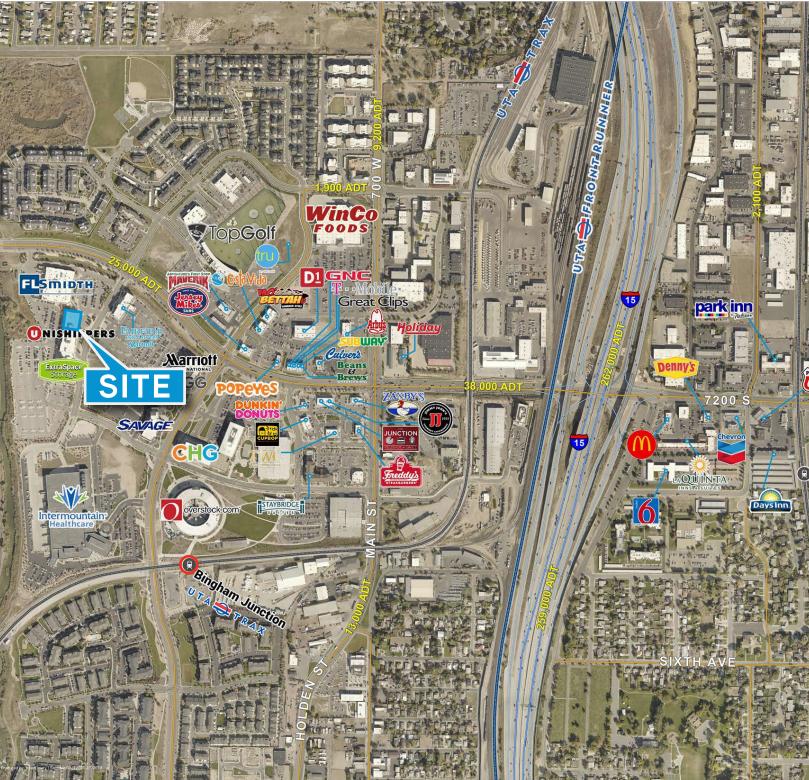

## **Property Information**

- > 16,847 51,044 RSF Available for Sublease (Full 2nd, 3rd, & 4th Floors)
- > Sublease Rate \$25.50 psf Full Service
- > TOD (Transit Oriented Development) site with immediate access to TRAX
- > Centrally located to labor force along the Wasatch Front (direct access to I-15 via 7200 South)
- > Surrounded by numerous restaurants, entertainment venues, shopping and other support services
- > On-site cafeteria and accompanying sitting area offered free of charge