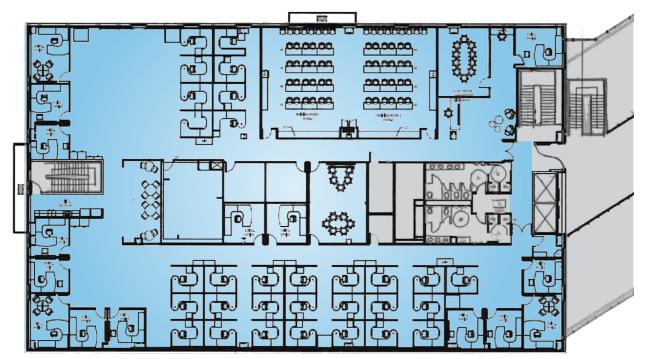

lication is the copyrighted property of Colliers International and/or its licensor(s). ©2018. All rights reserved.



Vic Galanis, SIOR +1 801 441 5923 vic.galanis@colliers.com **Travis Yates** +1 801 947 8336 travis.yates@colliers.com



- > Six shared conference rooms that can be utilized free of charge
- > Lease term expires May 31, 2028. Tenant has termination option on August 31, 2022. If subtenant assumes lease for all three floors, then subtenant can occupy for the remaining lease term.
- > Parking Ratio: 5/1,000 RSF
- > Plug and Play with furniture available
- > Multiple fiber providers

Chris Kirk, SIOR +1 801 947 8385 chris.kirk@colliers.com

**Colliers International** 111 Main Street | Suite 2200 Salt Lake City, UT 84111 P: +1 801 947 8300

### Second Floor: 8,433 - 16,867 RSF



# Third Floor: 8,423 - 16,847 RSF



### Fourth Floor: 8,665 - 17,330 RSF







Vic Galanis, SIOR +1 801 441 5923 vic.galanis@colliers.com

**Travis Yates** +1 801 947 8336 travis.yates@colliers.com

Chris Kirk, SIOR +1 801 947 8385 chris.kirk@colliers.com





**Colliers International** 111 Main Street | Suite 2200 Salt Lake City, UT 84111 P: +1 801 947 8300