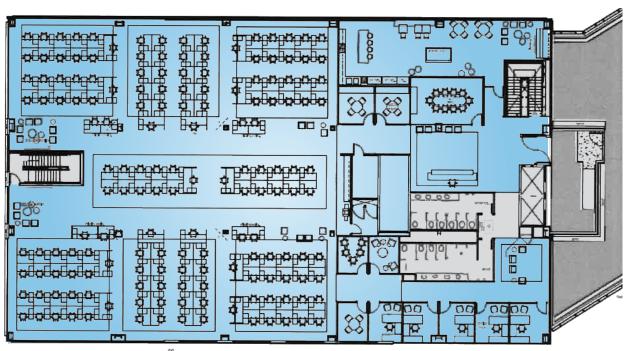

### Second Floor: 8,433 - 16,867 RSF

# Third Floor: 8,423 - 16,847 RSF

### Fourth Floor: 8,665 - 17,330 RSF

Vic Galanis, SIOR +1 801 441 5923 vic.galanis@colliers.com

**Travis Yates** +1 801 947 8336 travis.yates@colliers.com

Chris Kirk, SIOR +1 801 947 8385 chris.kirk@colliers.com